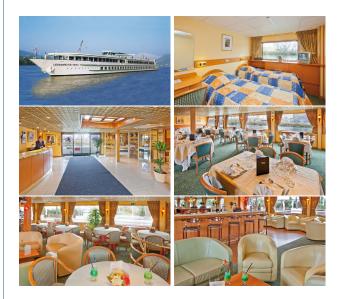

## MS Léonard de Vinci - Standard (4anchor)

MS Léonard de Vinci sails on the Rhine and tributaries.

Built: 2003 - refurbished in 2011 Length: 105 m long Width: 11.40 m wide Cabins: 72 cabins Passengers: 144 passengers Facilities: lounge-bar with a dance

**Facilities :** lounge-bar with a dance floor - bar - dining room - large sundeck with deckchairs - gift shop. Central heating, 220V electricity, air-conditioning, radar, radiophone, wifi on board.