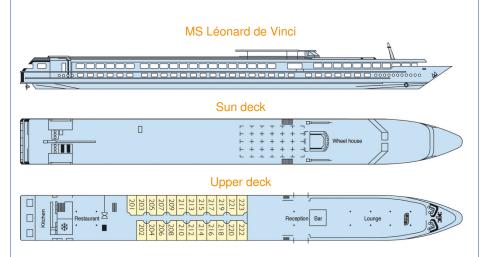

## 2 DECK SHIP

## THE CABINS

**Equipments :** all cabins are equipped with shower and toilet, hairdryer, satellite TV, radio, safe.

- Upper deck : 23 twins
- Main deck : 49 cabins (43 twins, 3 single cabins, 2 2CU cabins, 1 suite)

Cabin equipped for disabled : NO S = single cabin 2CU = cabin with 2 single beds

cabin twin beds